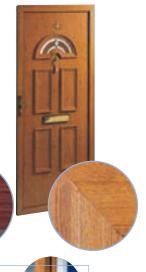

#### White or woodgrain

Antique ( on white

...many more designs available\*

\*Designs may vary from those shown above.

Ovolo bead

PVCu and composite entrance doors