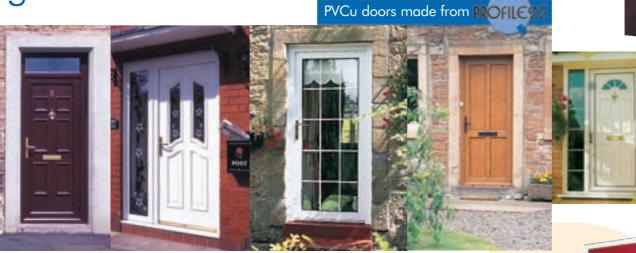

#### Composite doors

An opportunity to express yourself in glorious technicolour! Composite doors come in a range of colours and woodgrain finishes as well as white that

perfectly mimic the look of a traditional timber door. The difference is, that unlike wood, you don't need to worry about the maintenance. Constructed from a laminated ply frame with an insulating, synthetic foam core encased in a weather resistant PVCu skin inside and out - composite doors are rigid, secure and an increasingly popular choice.