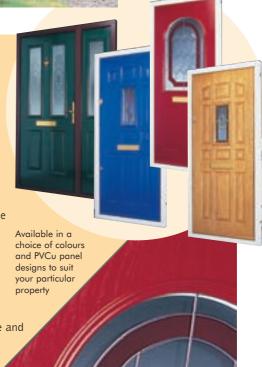

#### Composite doors

An opportunity to express yourself in glorious technicolour! Composite doors come in a range of colours and woodgrain finishes as well as white that

perfectly mimic the look of a traditional timber door. The difference is, that unlike wood, you don't need to worry about the maintenance. Constructed from a laminated ply frame with an insulating, synthetic foam core encased in a weather resistant PVCu skin inside and out - composite doors are rigid, secure and an increasingly popular choice.

### Residential doors

- High impact resistant and wipe-clean PVCu surface.

  High insulation multi-chamber PVCu or synthetic core.
- Multi-point locking.
- Weather and draught proof seals.
- High performance, virtually maintenance free product.
- Reinforcement used where necessary.
- Toughened safety glass double glazing fitted as standard where necessary.
- Fully glazed or semi-glazed side screen panels available for wider openings including midrails for letter boxes.
- PVCu doors available in a range of white, woodgrain or woodgrain on white frame finishes.
- Composite doors available in a range of white, woodgrain or colour finishes.
- Guaranteed to last.