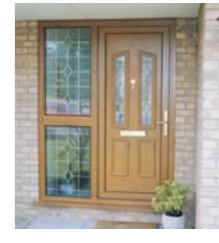

#### Composite doors

An opportunity to express yourself in glorious technicolour! Composite doors come in a range of colours and woodgrain finishes as well as white that

perfectly mimic the look of a traditional timber door. The difference is, that unlike wood, you don't need to worry about the maintenance. Constructed from a laminated ply frame with an insulating, synthetic foam core encased in a weather resistant PVCu skin inside and out - composite doors are rigid, secure and an increasingly popular choice.

### Residential doors

- High impact resistant and wipe-clean PVCu surface.

  High insulation multi-chamber PVCu or synthetic core.
- Multi-point locking.
- Weather and draught proof seals.
- High performance, virtually maintenance free product.
- Reinforcement used where necessary.
- Toughened safety glass double glazing fitted as standard where necessary.
- Fully glazed or semi-glazed side screen panels available for wider openings including midrails for letter boxes.
- PVCu doors available in a range of white, woodgrain or woodgrain on white frame finishes.
- Composite doors available in a range of white, woodgrain or colour finishes.
- Guaranteed to last.